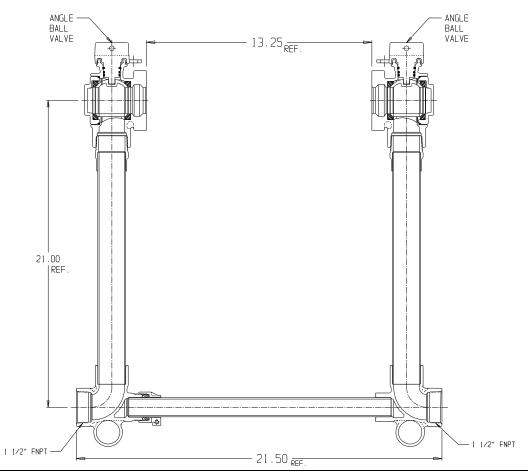

## SUBMITTAL DATA SHEET

NL Large Meter Setter – 720-621WWFF 660

FNPT x FNPT

## SUBMITTAL INFORMATION

- Manufactured in compliance with ANSI/AWWA C800 (latest revision)
- Brass components in contact with potable water conform to ASTM B584, UNS C89833 (latest revision) and identified with "NL"
- Certified to NSF/ANSI 372
- Brass components not in contact with potable water conform to ASTM B62 and ASTM B584, UNS C83600 -85-5-5-5 (latest revision)
- Copper tubing made in compliance with ASTM B88, UNS C12200 (latest revision)
- Lead free solder joints
- Designed to provide proper meter spacing for ease of installation
- Padlock wings standard on all valves