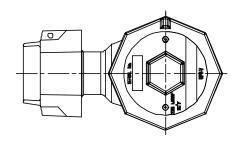

## SUBMITTAL DATA SHEET

NL Check Valve - 7202-3HE 331X001

## SUBMITTAL INFORMATION

- Manufactured in compliance with ANSI/AWWA C800 (latest revision)
- Dual checks manufactured in compliance with ANSI/ASSE 1024 (latest revision)
- Brass components in contact with potable water conform to ASTM B584, UNS C89833 (latest revision) and identified with "NL"
- Certified to NSF/ANSI 61 and NSF/ANSI 372
- Brass components not in contact with potable water conform to ASTM B62 and ASTM B584, UNS C83600 -85-5-5-5 (latest revision)
- Rated for 175 PSIG water pressure