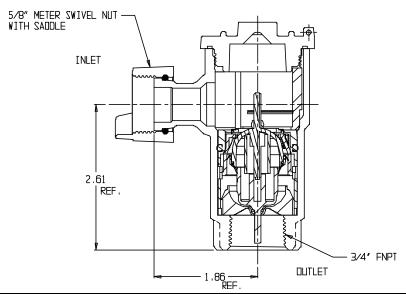

## SUBMITTAL DATA SHEET

NL Check Valve - 7202-3HE 331X001

## SUBMITTAL INFORMATION

- Manufactured in compliance with ANSI/AWWA C800 (latest revision)
- Dual checks manufactured in compliance with ANSI/ASSE 1024 (latest revision)
- Brass components in contact with potable water conform to ASTM B584, UNS C89833 (latest revision) and identified with "NL"
- Certified to NSF/ANSI 61 and NSF/ANSI 372
- Brass components not in contact with potable water conform to ASTM B62 and ASTM B584, UNS C83600 -85-5-5-5 (latest revision)
- Rated for 175 PSIG water pressure