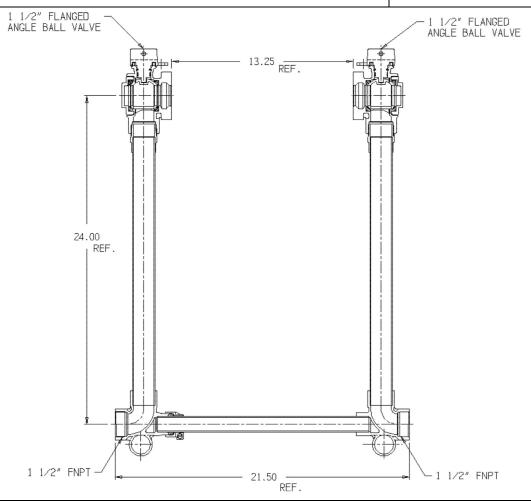

## SUBMITTAL DATA SHEET

NL Large Meter Setter - 720-624WWFF 660

FNPT x FNPT

## SUBMITTAL INFORMATION

- Manufactured in compliance with ANSI/AWWA C800 (latest revision)
- Brass components in contact with potable water conform to ASTM B584, UNS C89833 (latest revision) and identified with "NL"
- Certified to NSF/ANSI 372
- Brass components not in contact with potable water conform to ASTM B62 and ASTM B584, UNS C83600 -85-5-5-5 (latest revision)
- Copper tubing made in compliance with ASTM B88, UNS C12200 (latest revision)
- Lead free solder joints
- Designed to provide proper meter spacing for ease of installation
- Padlock wings standard on all valves