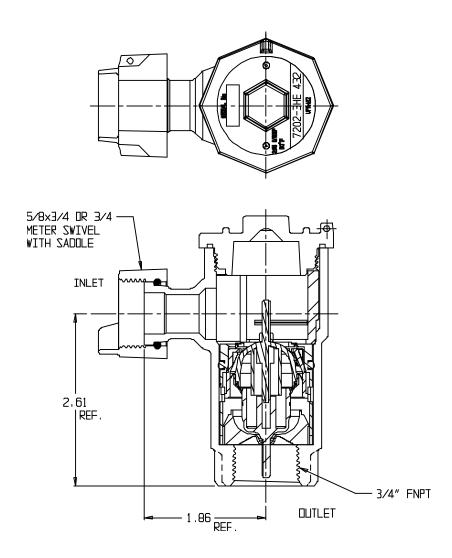

## **SUBMITTAL DATA SHEET**

NL Check Valve - 7202-3HE 432

Meter Swivel Nut with Saddle x FNPT

## **SUBMITTAL INFORMATION**

- Manufactured in compliance with ANSI/AWWA C800 (latest revision)
- Dual checks manufactured in compliance with ANSI/ASSE 1024 (latest revision)
- Brass components conform to ASTM B62 and ASTM B584, UNS C83600 -85-5-5-5 (latest revision)
- Rated for 175 PSIG water pressure