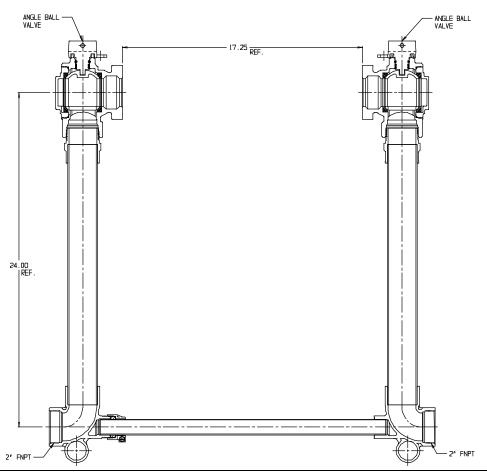

## SUBMITTAL DATA SHEET

NL Large Size Meter Setter – 720-724WWFF 770

FNPT x FNPT

## SUBMITTAL INFORMATION

- Manufactured in compliance with ANSI/AWWA C800 (latest revision)
- Brass components in contact with potable water conform to ASTM B584, UNS C89833 (latest revision) and identified with "NL"
- Certified to NSF/ANSI 372
- Brass components not in contact with potable water conform to ASTM B62 and ASTM B584, UNS C83600 -85-5-5-5 (latest revision)
- Copper tubing made in compliance with ASTM B88, UNS C12200 (latest revision)
- Lead free solder joints
- Designed to provide proper meter spacing for ease of installation
- Padlock wings standard on all valves