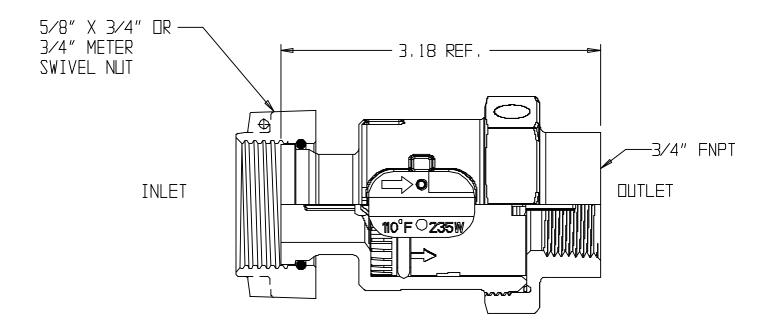

## SUBMITTAL DATA SHEET

NL Check Valve - 7201C3JE 432

Meter Swivel Nut x FNPT

## SUBMITTAL INFORMATION

- Manufactured in compliance with ANSI/AWWA C800 (latest revision)
- Dual checks manufactured in compliance with ANSI/ASSE 1024 (latest revision)
- Brass components in contact with potable water conform to ASTM B584, UNS C89833 (latest revision) and identified with "NL"
- Certified to NSF/ANSI 61 and NSF/ANSI 372
- Brass components not in contact with potable water conform to ASTM B62 and ASTM B584, UNS C83600 -85-5-5-5 (latest revision)
- Rated for 175 PSIG water pressure