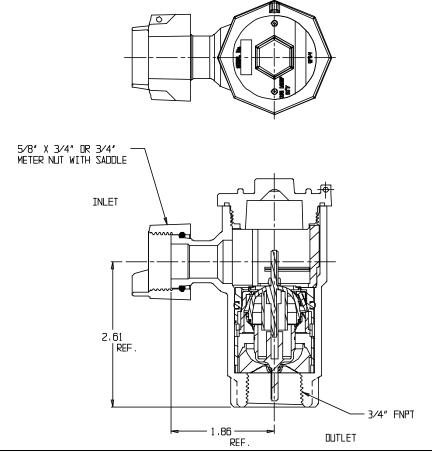

## SUBMITTAL DATA SHEET

NL Check Valve - 7202-3HE 431X001

## SUBMITTAL INFORMATION

- Manufactured in compliance with ANSI/AWWA C800 (latest revision)
- Dual checks manufactured in compliance with ANSI/ASSE 1024 (latest revision)
- Brass components in contact with potable water conform to ASTM B584, UNS C89833 (latest revision) and identified with "NL"
- Certified to NSF/ANSI 61 and NSF/ANSI 372
- Brass components not in contact with potable water conform to ASTM B62 and ASTM B584, UNS C83600 -85-5-5-5 (latest revision)
- Rated for 175 PSIG water pressure