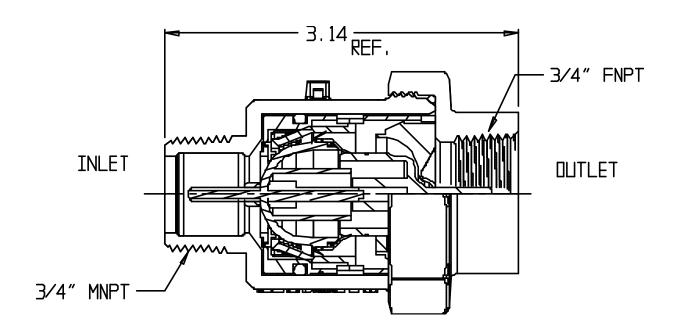

## **SUBMITTAL DATA SHEET**

NL Check Valve - 7201C3PE 331X001



MNPT x FNPT



## SUBMITTAL INFORMATION

- Manufactured in compliance with ANSI/AWWA C800 (latest revision)
- Dual checks manufactured in compliance with ANSI/ASSE 1024 (latest revision)
- Brass components in contact with potable water conform to ASTM B584, UNS C89833 (latest revision) and identified with "NL"
- Certified to NSF/ANSI 61 and NSF/ANSI 372
- Brass components not in contact with potable water conform to ASTM B62 and ASTM B584, UNS C83600 -85-5-5-5 (latest revision)
- Rated for 175 PSIG water pressure



**A.Y. McDonald Mfg. CO.** 4800 Chavenelle Rd Dubuque, IA 52002

**Toll Free:** 1-800-292-2737 sales@aymcdonald.com

aymcdonald.com

A.Y. McDonald considers the information on this assembly drawing correct when published. Item and option availability, including specifications, are subject t