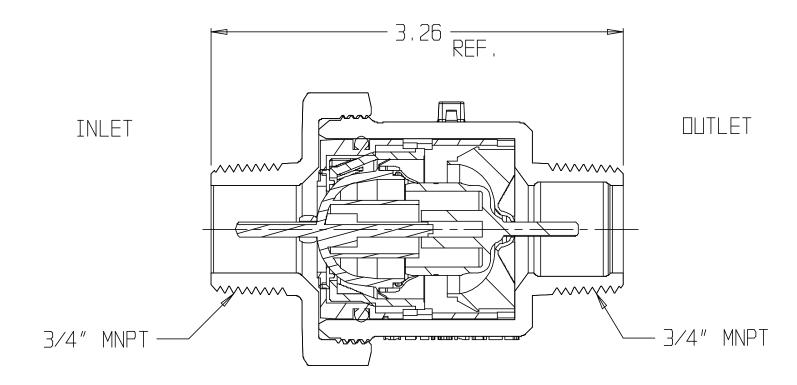

## SUBMITTAL DATA SHEET

NL Check Valve - 7201C3PP 331

## SUBMITTAL INFORMATION

- Manufactured in compliance with ANSI/AWWA C800 (latest revision)
- Dual checks manufactured in compliance with ANSI/ASSE 1024 (latest revision)
- Brass components in contact with potable water conform to ASTM B584, UNS C89833 (latest revision) and identified with "NL"
- Certified to NSF/ANSI 61 and NSF/ANSI 372
- Brass components not in contact with potable water conform to ASTM B62 and ASTM B584, UNS C83600 -85-5-5-5 (latest revision)
- Rated for 175 PSIG water pressure