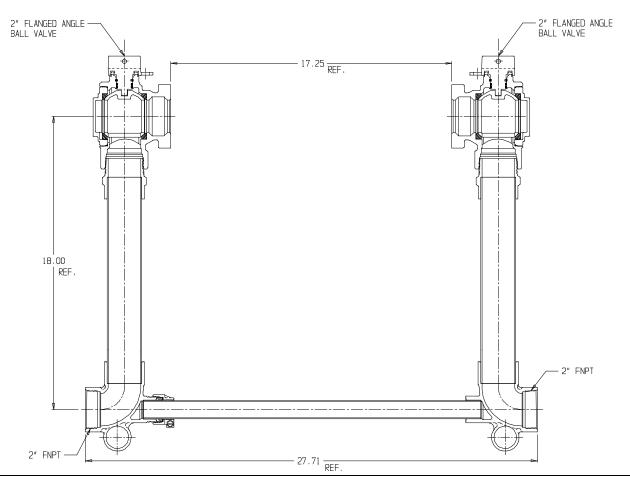

## SUBMITTAL DATA SHEET

NL Large Size Meter Setter – 720-718WWFF 770

FNPT x FNPT

## SUBMITTAL INFORMATION

- Manufactured in compliance with ANSI/AWWA C800 (latest revision)
- Brass components in contact with potable water conform to ASTM B584, UNS C89833 (latest revision) and identified with "NL"
- Certified to NSF/ANSI 372
- Brass components not in contact with potable water conform to ASTM B62 and ASTM B584, UNS C83600 -85-5-5-5 (latest revision)
- Copper tubing made in compliance with ASTM B88, UNS C12200 (latest revision)
- Lead free solder joints
- Designed to provide proper meter spacing for ease of installation
- Padlock wings standard on all valves