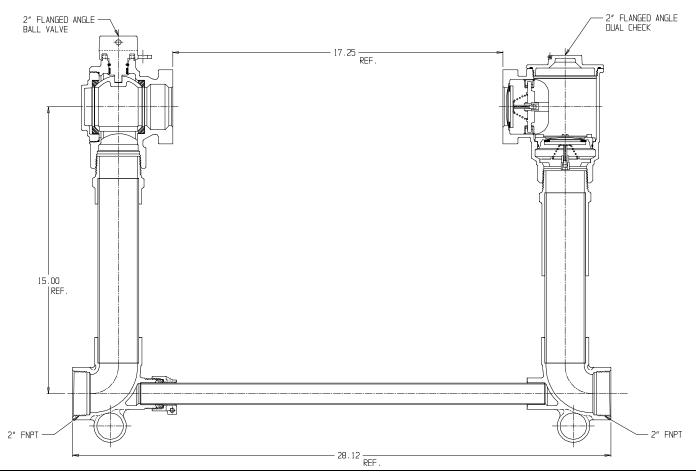

## SUBMITTAL DATA SHEET

NL Large Size Meter Setter – 720-715WDFF 770

FNPT x FNPT

## SUBMITTAL INFORMATION

- Manufactured in compliance with ANSI/AWWA C800 (latest revision)
- Brass components in contact with potable water conform to ASTM B584, UNS C89833 (latest revision) and identified with "NL"
- Certified to NSF/ANSI 372
- Brass components not in contact with potable water conform to ASTM B62 and ASTM B584, UNS C83600 -85-5-5-5 (latest revision)
- Copper tubing made in compliance with ASTM B88, UNS C12200 (latest revision)
- Lead free solder joints
- Designed to provide proper meter spacing for ease of installation
- Padlock wings standard on all valves