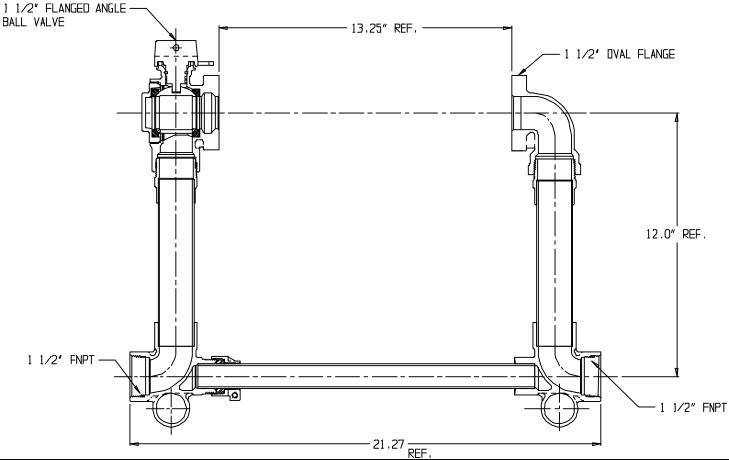

## NL Large Size Meter Setter – 720-612WNFF 660

FNPT x FNPT

## SUBMITTAL INFORMATION

- Manufactured in compliance with ANSI/AWWA C800 (latest revision)
- Brass components in contact with potable water conform to ASTM B584, UNS C89833 (latest revision) and identified with "NL"
- Certified to NSF/ANSI 372
- Brass components not in contact with potable water conform to ASTM B62 and ASTM B584, UNS C83600 -85-5-5-5 (latest revision)
- Copper tubing made in compliance with ASTM B88, UNS C12200 (latest revision)
- Lead free solder joints
- Designed to provide proper meter spacing for ease of installation
- Padlock wings standard on all valves