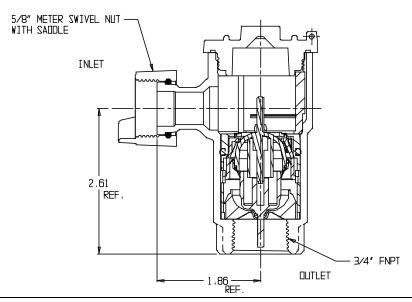

## SUBMITTAL DATA SHEET

NL Check Valve - 7202-3HE 331

Meter Swivel Nut with Saddle x FNPT

## SUBMITTAL INFORMATION

- Manufactured in compliance with ANSI/AWWA C800 (latest revision)
- Dual checks manufactured in compliance with ANSI/ASSE 1024 (latest revision)
- Brass components in contact with potable water conform to ASTM B584, UNS C89833 (latest revision) and identified with "NL"
- Certified to NSF/ANSI 61 and NSF/ANSI 372
- Brass components not in contact with potable water conform to ASTM B62 and ASTM B584, UNS C83600 -85-5-5-5 (latest revision)
- Rated for 175 PSIG water pressure