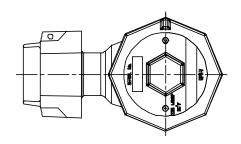

## SUBMITTAL DATA SHEET

NL Check Valve - 7202-3HE 331

Meter Swivel Nut with Saddle x FNPT

## SUBMITTAL INFORMATION

- Manufactured in compliance with ANSI/AWWA C800 (latest revision)
- Dual checks manufactured in compliance with ANSI/ASSE 1024 (latest revision)
- Brass components in contact with potable water conform to ASTM B584, UNS C89833 (latest revision) and identified with "NL"
- Certified to NSF/ANSI 61 and NSF/ANSI 372
- Brass components not in contact with potable water conform to ASTM B62 and ASTM B584, UNS C83600 -85-5-5-5 (latest revision)
- Rated for 175 PSIG water pressure