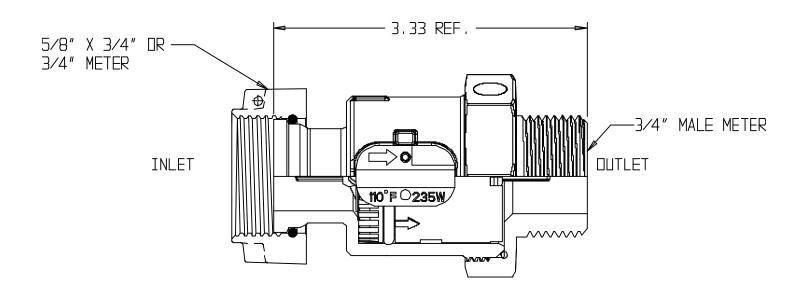

## NL Check Valve - 7201C3JA 441

Me Donald

Meter Swivel Nut x Male Meter

## SUBMITTAL INFORMATION

- Manufactured in compliance with ANSI/AWWA C800 (latest revision)
- Dual checks manufactured in compliance with ANSI/ASSE 1024 (latest revision)
- Brass components in contact with potable water conform to ASTM B584, UNS C89833 (latest revision) and identified with "NL"
- Certified to NSF/ANSI 61 and NSF/ANSI 372
- Brass components not in contact with potable water conform to ASTM B62 and ASTM B584, UNS C83600 -85-5-5 (latest revision)
- Rated for 175 PSIG water pressure