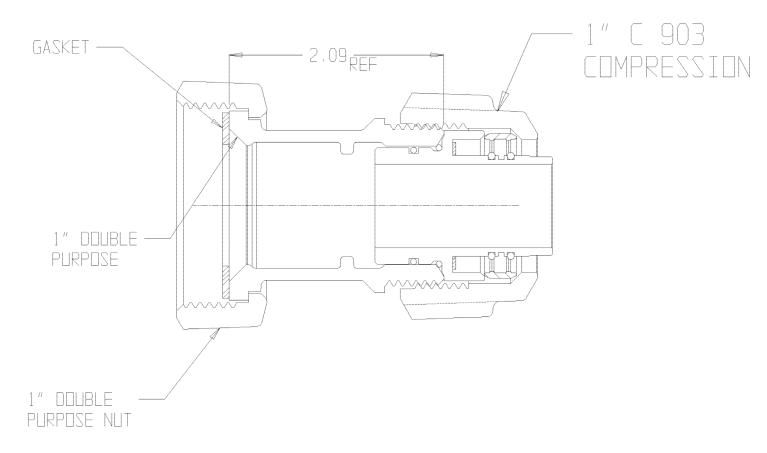

## NL Meter Setter – 720-4J4ASY

Double Purpose x C903 Compression – With Double Purpose Nut

## SUBMITTAL INFORMATION

- Manufactured in compliance with ANSI/AWWA C800 (latest revision)
- Brass components in contact with potable water conform to ASTM B584, UNS C89833 (latest revision) and identified with "NL"
- Certified to NSF/ANSI 61 (reference height restrictions) and NSF/ANSI 372
- Brass components not in contact with potable water conform to ASTM B62 and ASTM B584, UNS C83600 -85-5-5-5 (latest revision)
- Copper tubing made in compliance with ASTM B75 or B88, UNS C12200 (latest revision)
- Lead free solder joints
- Designed to provide proper meter spacing for ease of installation
- Padlock wings standard on all valves
- Insert stiffeners required on all flexible plastic connections