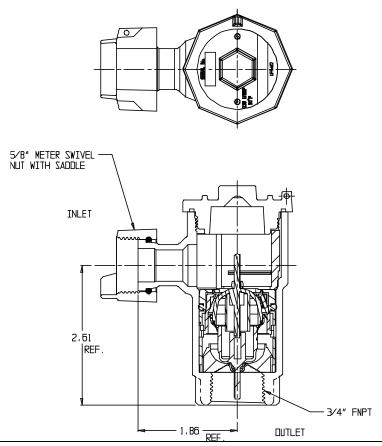

## **SUBMITTAL DATA SHEET**

NL Check Valve - 7202-3HE 332X001

Meter Swivel Nut with Saddle x FNPT

A.Y. McDonald considers the information on this assembly drawing correct when published. Item and option availability, including specifications, are subject to change without notice.