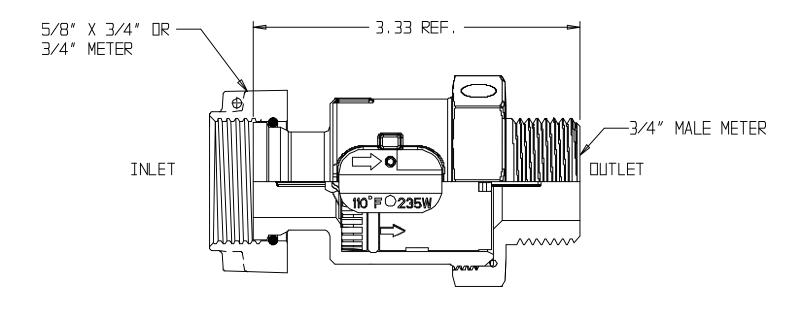

## SUBMITTAL DATA SHEET

NL Check Valve - 7201C3JA 442

Meter Swivel Nut x Male Meter

## SUBMITTAL INFORMATION

- Manufactured in compliance with ANSI/AWWA C800 (latest revision)
- Dual checks manufactured in compliance with ANSI/ASSE 1024 (latest revision)
- Brass components in contact with potable water conform to ASTM B584, UNS C89833 (latest revision) and identified with "NL"
- Certified to NSF/ANSI 61 and NSF/ANSI 372
- Brass components not in contact with potable water conform to ASTM B62 and ASTM B584, UNS C83600 -85-5-5-5 (latest revision)
- Rated for 175 PSIG water pressure