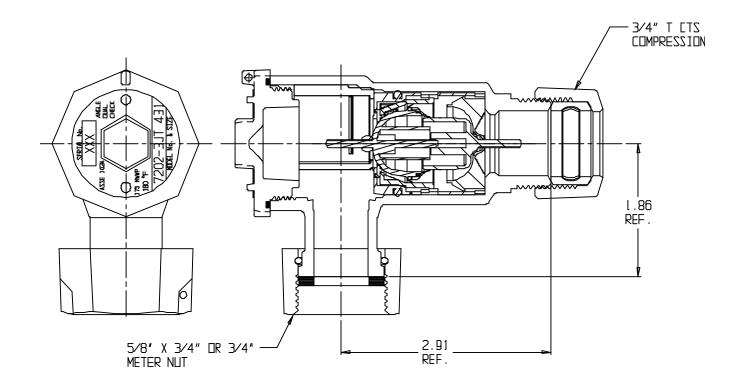

## SUBMITTAL DATA SHEET

NL Check Valve - 7202-3JT 431

Meter Swivel Nut x T CTS Compression

## SUBMITTAL INFORMATION

- Manufactured in compliance with ANSI/AWWA C800 (latest revision)
- Dual checks manufactured in compliance with ANSI/ASSE 1024 (latest revision)
- Brass components in contact with potable water conform to ASTM B584, UNS C89833 (latest revision) and identified with "NL"
- Certified to NSF/ANSI 61 and NSF/ANSI 372
- Brass components not in contact with potable water conform to ASTM B62 and ASTM B584, UNS C83600 -85-5-5-5 (latest revision)
- Rated for 175 PSIG water pressure
- Insert stiffeners required on all flexible plastic connections