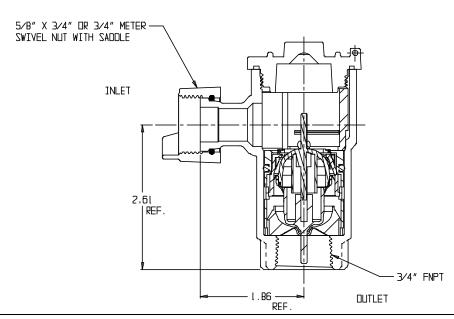

## SUBMITTAL DATA SHEET

NL Check Valve - 7202-3HE 432X001

Meter Swivel Nut with Saddle x FNPT

## SUBMITTAL INFORMATION

- Manufactured in compliance with ANSI/AWWA C800 (latest revision)
- Dual checks manufactured in compliance with ANSI/ASSE 1024 (latest revision)
- Brass components in contact with potable water conform to ASTM B584, UNS C89833 (latest revision) and identified with "NL"
- Certified to NSF/ANSI 61 and NSF/ANSI 372
- Brass components not in contact with potable water conform to ASTM B62 and ASTM B584, UNS C83600 -85-5-5-5 (latest revision)
- Rated for 175 PSIG water pressure