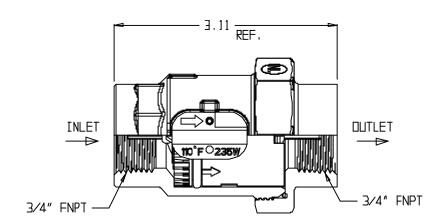

## SUBMITTAL DATA SHEET

NL Check Valve - 7201C3EE 332

FNPT x FNPT

## SUBMITTAL INFORMATION

- Manufactured in compliance with ANSI/AWWA C800 (latest revision)
- Dual checks manufactured in compliance with ANSI/ASSE 1024 (latest revision)
- Brass components in contact with potable water conform to ASTM B584, UNS C89833 (latest revision) and identified with "NL"
- Certified to NSF/ANSI 61 and NSF/ANSI 372
- Brass components not in contact with potable water conform to ASTM B62 and ASTM B584, UNS C83600 -85-5-5-5 (latest revision)
- Rated for 175 PSIG water pressure