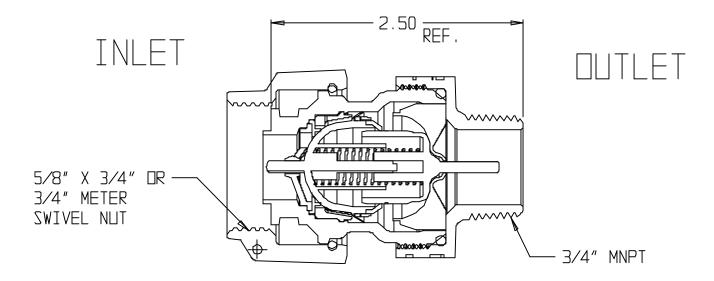

## **SUBMITTAL DATA SHEET**

NL Check Valve - 7201-3JM 432

Meter Swivel Nut x MNPT

## SUBMITTAL INFORMATION

- Manufactured in compliance with ANSI/AWWA C800 (latest revision)
- Dual checks manufactured in compliance with ANSI/ASSE 1024 (latest revision)
- Brass components in contact with potable water conform to ASTM B584, UNS C89833 (latest revision) and identified with "NL"
- Certified to NSF/ANSI 61 and NSF/ANSI 372
- Brass components not in contact with potable water conform to ASTM B62 and ASTM B584, UNS C83600 -85-5-5-5 (latest revision)
- Rated for 175 PSIG water pressure