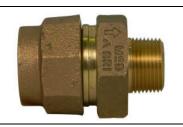

## **SUBMITTAL DATA SHEET**

NL Check Valve - 7201-3JM 432X001

Meter Swivel x MNPT