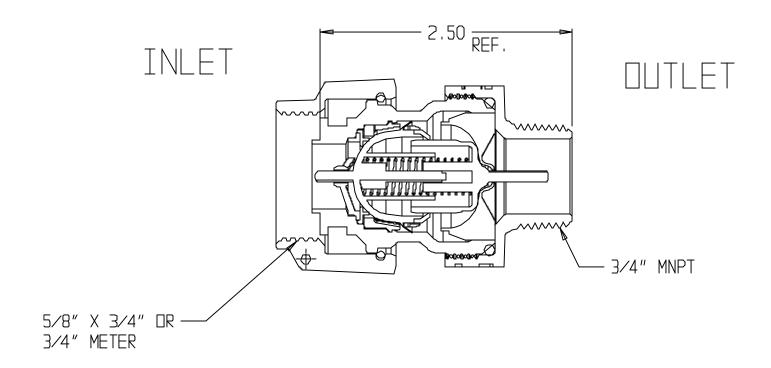

## **SUBMITTAL DATA SHEET**

NL Check Valve - 7201-3JM 432X001

Meter Swivel x MNPT

## SUBMITTAL INFORMATION

- Manufactured in compliance with ANSI/AWWA C800 (latest revision)
- Dual checks manufactured in compliance with ANSI/ASSE 1024 (latest revision)
- Brass components in contact with potable water conform to ASTM B584, UNS C89833 (latest revision) and identified with "NL"
- Certified to NSF/ANSI 61 and NSF/ANSI 372
- Brass components not in contact with potable water conform to ASTM B62 and ASTM B584, UNS C83600 -85-5-5-5 (latest revision)
- Rated for 175 PSIG water pressure