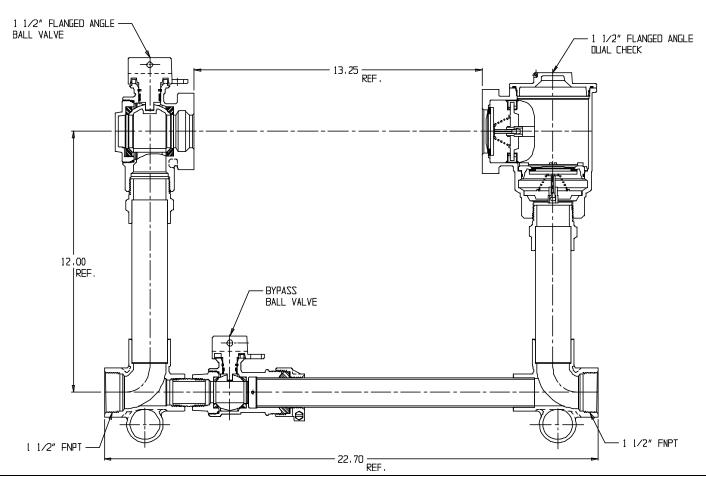

## NL Large Size Meter Setter - 720B612WDFF 665

FNPT x FNPT

## SUBMITTAL INFORMATION

- Manufactured in compliance with ANSI/AWWA C800 (latest revision)
- Brass components in contact with potable water conform to ASTM B584, UNS C89833 (latest revision) and identified with "NL"
- Certified to NSF/ANSI 372
- Brass components not in contact with potable water conform to ASTM B62 and ASTM B584, UNS C83600 -85-5-5-5 (latest revision)
- Copper tubing made in compliance with ASTM B88, UNS C12200 (latest revision)
- Lead free solder joints
- Designed to provide proper meter spacing for ease of installation
- Padlock wings standard on all valves