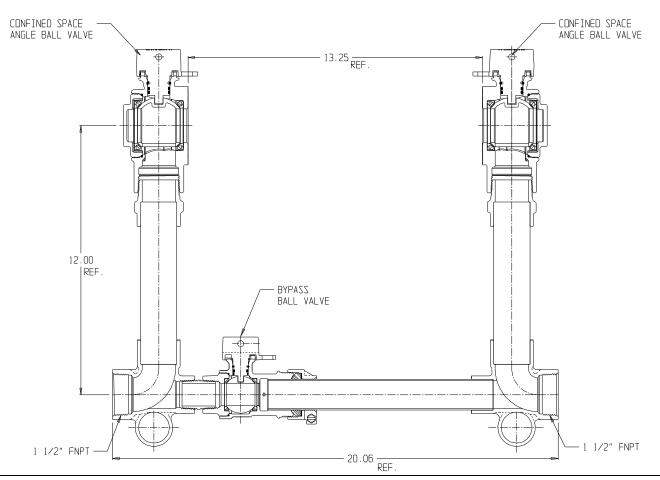

## NL Large Size Meter Setter - 720B612HHFF 665

FNPT x FNPT

## **SUBMITTAL INFORMATION**

- Manufactured in compliance with ANSI/AWWA C800 (latest revision)
- Brass components in contact with potable water conform to ASTM B584, UNS C89833 (latest revision) and identified with "NL"
- Certified to NSF/ANSI 372
- Brass components not in contact with potable water conform to ASTM B62 and ASTM B584, UNS C83600 -85-5-5-5 (latest revision)
- Copper tubing made in compliance with ASTM B88, UNS C12200 (latest revision)
- Lead free solder joints
- Designed to provide proper meter spacing for ease of installation
- Padlock wings standard on all valves