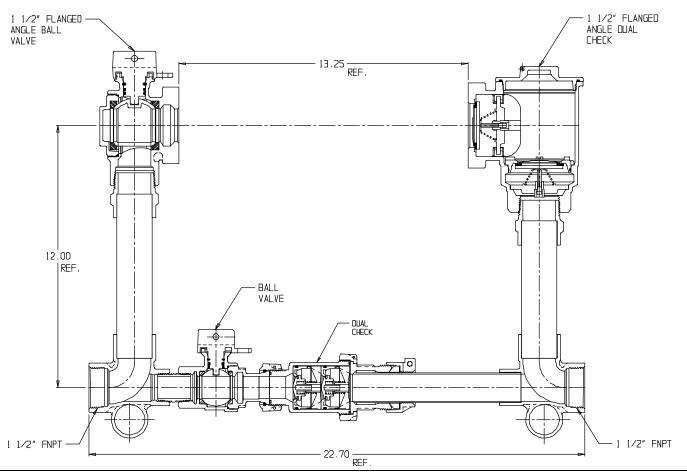

## SUBMITTAL DATA SHEET

NL Large Size Meter Setter – 720B612WDFF 665.4

FNPT x FNPT

## SUBMITTAL INFORMATION

- Manufactured in compliance with ANSI/AWWA C800 (latest revision)
- Brass components in contact with potable water conform to ASTM B584, UNS C89833 (latest revision) and identified with "NL"
- Certified to NSF/ANSI 372
- Brass components not in contact with potable water conform to ASTM B62 and ASTM B584, UNS C83600 -85-5-5-5 (latest revision)
- Copper tubing made in compliance with ASTM B88, UNS C12200 (latest revision)
- Lead free solder joints
- Designed to provide proper meter spacing for ease of installation
- Padlock wings standard on all valves