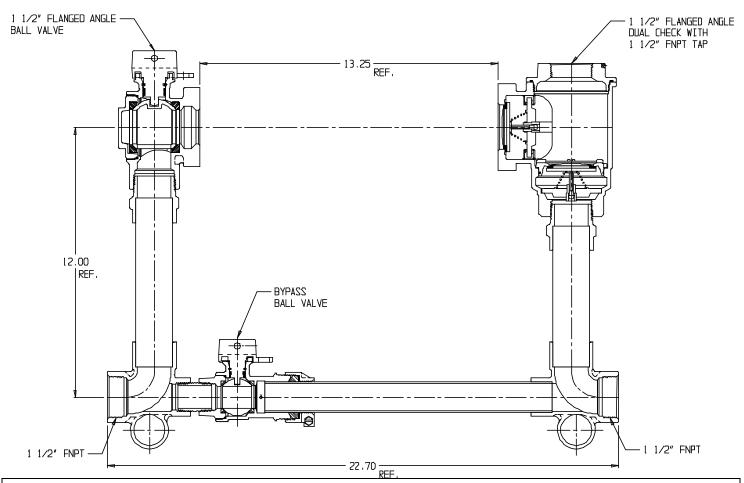

## SUBMITTAL DATA SHEET

NL Large Size Meter Setter - 720B612WFFF 665

FNPT x FNPT

## SUBMITTAL INFORMATION

- Manufactured in compliance with ANSI/AWWA C800 (latest revision)
- Brass components in contact with potable water conform to ASTM B584, UNS C89833 (latest revision) and identified with "NL"
- Certified to NSF/ANSI 372
- Brass components not in contact with potable water conform to ASTM B62 and ASTM B584, UNS C83600 -85-5-5-5 (latest revision)
- Copper tubing made in compliance with ASTM B88, UNS C12200 (latest revision)
- Lead free solder joints
- Designed to provide proper meter spacing for ease of installation
- Padlock wings standard on all valves

## **SUBMITTAL DATA SHEET**

NL Large Size Meter Setter – 720B612WFFF 665

FNPT x FNPT

A.Y. McDonald considers the information on this assembly drawing correct when published. Item and option availability, including specifications, are subject to change without notice.