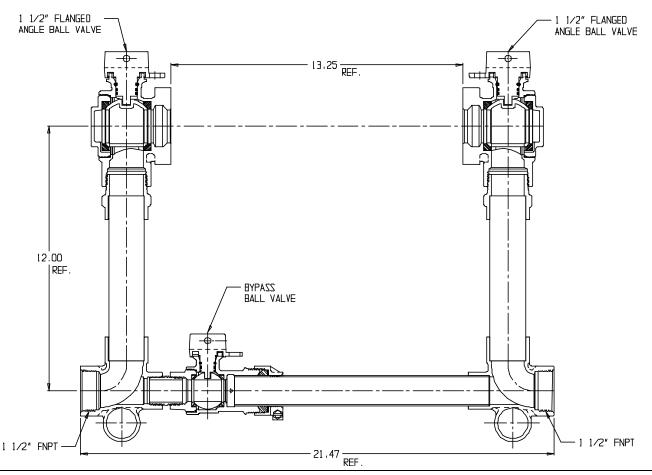

## SUBMITTAL DATA SHEET

NL Large Size Meter Setter – 720B612WWFF 665

FNPT x FNPT

## SUBMITTAL INFORMATION

- Manufactured in compliance with ANSI/AWWA C800 (latest revision)
- Brass components in contact with potable water conform to ASTM B584, UNS C89833 (latest revision) and identified with "NL"
- Certified to NSF/ANSI 372
- Brass components not in contact with potable water conform to ASTM B62 and ASTM B584, UNS C83600 -85-5-5-5 (latest revision)
- Copper tubing made in compliance with ASTM B88, UNS C12200 (latest revision)
- Lead free solder joints
- Designed to provide proper meter spacing for ease of installation
- Padlock wings standard on all valves