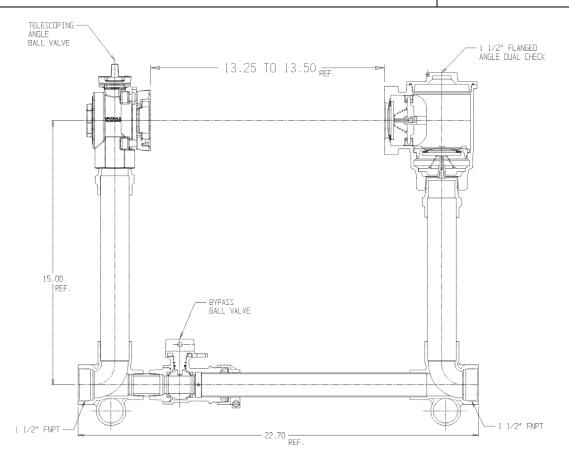

## NL Large Size Meter Setter - 720B615KDFF 665

FNPT x FNPT

## SUBMITTAL INFORMATION

- Manufactured in compliance with ANSI/AWWA C800 (latest revision)
- Brass components in contact with potable water conform to ASTM B584, UNS C89833 (latest revision) and identified with "NL"
- Certified to NSF/ANSI 372
- Brass components not in contact with potable water conform to ASTM B62 and ASTM B584, UNS C83600 -85-5-5-5 (latest revision)
- Copper tubing made in compliance with ASTM B88, UNS C12200 (latest revision)
- Lead free solder joints
- Designed to provide proper meter spacing for ease of installation
- Padlock wings standard on all valves