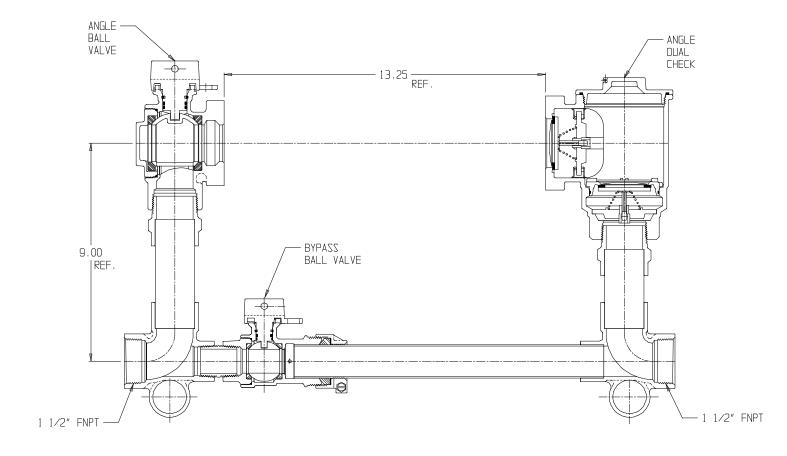

## NL Large Size Meter Setter – 720B609WDFF 665

FNPT x FNPT

## SUBMITTAL INFORMATION

- Manufactured in compliance with ANSI/AWWA C800 (latest revision)
- Brass components in contact with potable water conform to ASTM B584, UNS C89833 (latest revision) and identified with "NL"
- Certified to NSF/ANSI 372
- Brass components not in contact with potable water conform to ASTM B62 and ASTM B584, UNS C83600 -85-5-5-5 (latest revision)
- Copper tubing made in compliance with ASTM B88, UNS C12200 (latest revision)
- Lead free solder joints
- Designed to provide proper meter spacing for ease of installation
- Padlock wings standard on all valves