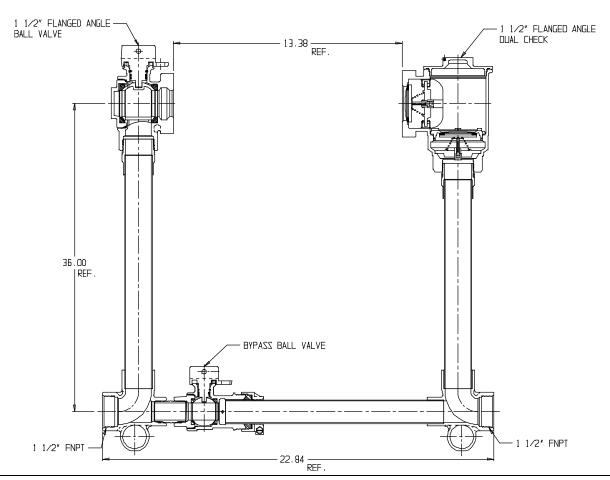

## NL Large Size Meter Setter – 720B636WDFF 665

FNPT x FNPT

## SUBMITTAL INFORMATION

- Manufactured in compliance with ANSI/AWWA C800 (latest revision)
- Brass components in contact with potable water conform to ASTM B584, UNS C89833 (latest revision) and identified with "NL"
- Certified to NSF/ANSI 372
- Brass components not in contact with potable water conform to ASTM B62 and ASTM B584, UNS C83600 -85-5-5-5 (latest revision)
- Copper tubing made in compliance with ASTM B88, UNS C12200 (latest revision)
- Lead free solder joints
- Designed to provide proper meter spacing for ease of installation
- Padlock wings standard on all valves