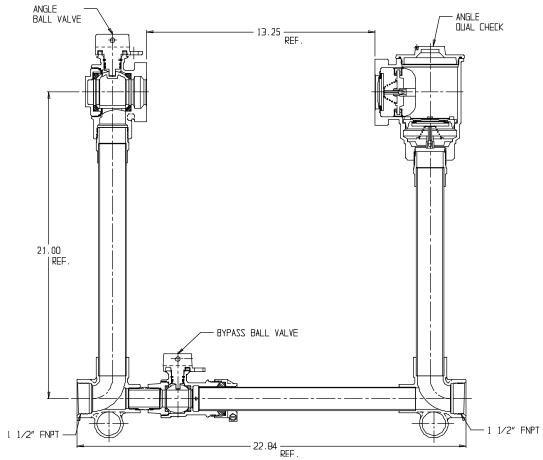

## NL Large Size Meter Setter – 720B621WDFF 665

FNPT x FNPT

## SUBMITTAL INFORMATION

- Manufactured in compliance with ANSI/AWWA C800 (latest revision)
- Brass components in contact with potable water conform to ASTM B584, UNS C89833 (latest revision) and identified with "NL"
- Certified to NSF/ANSI 372
- Brass components not in contact with potable water conform to ASTM B62 and ASTM B584, UNS C83600 -85-5-5-5 (latest revision)
- Copper tubing made in compliance with ASTM B88, UNS C12200 (latest revision)
- Lead free solder joints
- Designed to provide proper meter spacing for ease of installation
- Padlock wings standard on all valves