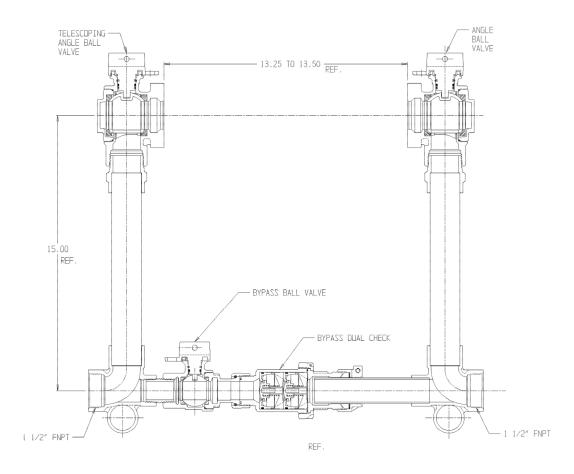

## NL Large Size Meter Setter – 720B615KWFF 665.4

FNPT x FNPT

## SUBMITTAL INFORMATION

- Manufactured in compliance with ANSI/AWWA C800 (latest revision)
- Brass components in contact with potable water conform to ASTM B584, UNS C89833 (latest revision) and identified with "NL"
- Certified to NSF/ANSI 372
- Brass components not in contact with potable water conform to ASTM B62 and ASTM B584, UNS C83600 -85-5-5-5 (latest revision)
- Copper tubing made in compliance with ASTM B88, UNS C12200 (latest revision)
- Lead free solder joints
- Designed to provide proper meter spacing for ease of installation
- Padlock wings standard on all valves