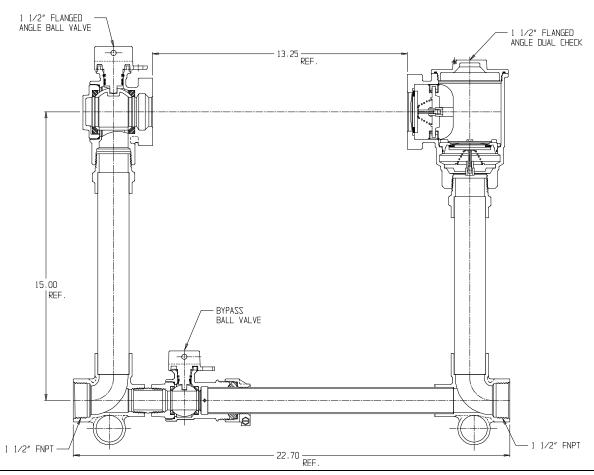

## NL Large Size Meter Setter - 720B615WDFF 665

FNPT x FNPT

## SUBMITTAL INFORMATION

- Manufactured in compliance with ANSI/AWWA C800 (latest revision)
- Brass components in contact with potable water conform to ASTM B584, UNS C89833 (latest revision) and identified with "NL"
- Certified to NSF/ANSI 372
- Brass components not in contact with potable water conform to ASTM B62 and ASTM B584, UNS C83600 -85-5-5-5 (latest revision)
- Copper tubing made in compliance with ASTM B88, UNS C12200 (latest revision)
- Lead free solder joints
- Designed to provide proper meter spacing for ease of installation
- Padlock wings standard on all valves