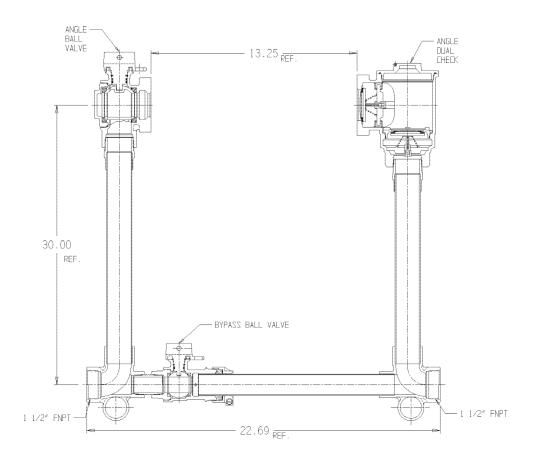

## NL Large Size Meter Setter - 720B630WDFF 665

FNPT x FNPT

## **SUBMITTAL INFORMATION**

- Manufactured in compliance with ANSI/AWWA C800 (latest revision)
- Brass components in contact with potable water conform to ASTM B584, UNS C89833 (latest revision) and identified with "NL"
- Certified to NSF/ANSI 372
- Brass components not in contact with potable water conform to ASTM B62 and ASTM B584, UNS C83600 -85-5-5-5 (latest revision)
- Copper tubing made in compliance with ASTM B88, UNS C12200 (latest revision)
- Lead free solder joints
- Designed to provide proper meter spacing for ease of installation
- Padlock wings standard on all valves