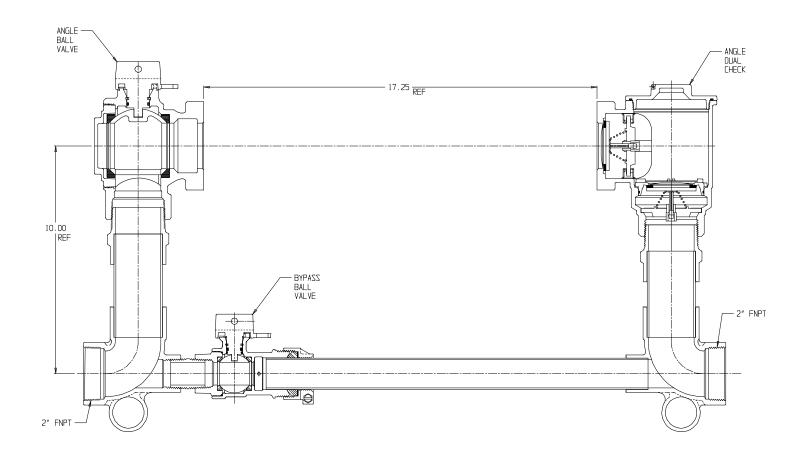

## SUBMITTAL DATA SHEET

NL Large Size Meter Setter - 720B710WDFF 775

FNPT x FNPT

## SUBMITTAL INFORMATION

- Manufactured in compliance with ANSI/AWWA C800 (latest revision)
- Brass components in contact with potable water conform to ASTM B584, UNS C89833 (latest revision) and identified with "NL"
- Certified to NSF/ANSI 372
- Brass components not in contact with potable water conform to ASTM B62 and ASTM B584, UNS C83600 -85-5-5-5 (latest revision)
- Copper tubing made in compliance with ASTM B88, UNS C12200 (latest revision)
- Lead free solder joints
- Designed to provide proper meter spacing for ease of installation
- Padlock wings standard on all valves