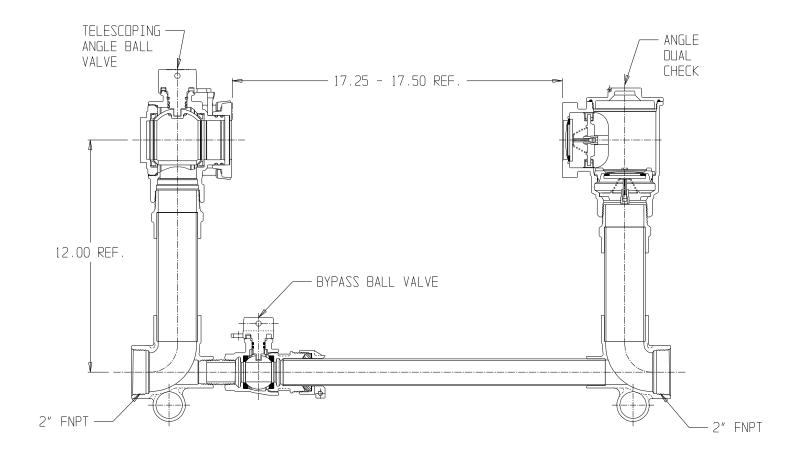

## SUBMITTAL DATA SHEET

NL Large Size Meter Setter - 720B712KDFF 775

FNPT x FNPT

## SUBMITTAL INFORMATION

- Manufactured in compliance with ANSI/AWWA C800 (latest revision)
- Brass components in contact with potable water conform to ASTM B584, UNS C89833 (latest revision) and identified with "NL"
- Certified to NSF/ANSI 372
- Brass components not in contact with potable water conform to ASTM B62 and ASTM B584, UNS C83600 -85-5-5-5 (latest revision)
- Copper tubing made in compliance with ASTM B88, UNS C12200 (latest revision)
- Lead free solder joints
- Designed to provide proper meter spacing for ease of installation
- Padlock wings standard on all valves