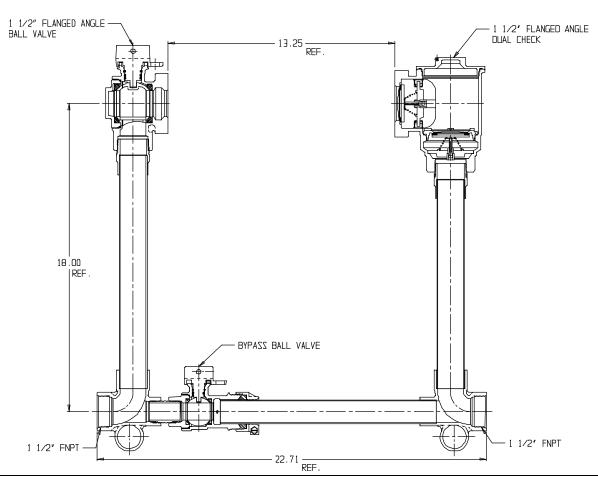

## NL Large Size Meter Setter - 720B618WDFF 665

FNPT x FNPT

## SUBMITTAL INFORMATION

- Manufactured in compliance with ANSI/AWWA C800 (latest revision)
- Brass components in contact with potable water conform to ASTM B584, UNS C89833 (latest revision) and identified with "NL"
- Certified to NSF/ANSI 372
- Brass components not in contact with potable water conform to ASTM B62 and ASTM B584, UNS C83600 -85-5-5-5 (latest revision)
- Copper tubing made in compliance with ASTM B88, UNS C12200 (latest revision)
- Lead free solder joints
- Designed to provide proper meter spacing for ease of installation
- Padlock wings standard on all valves