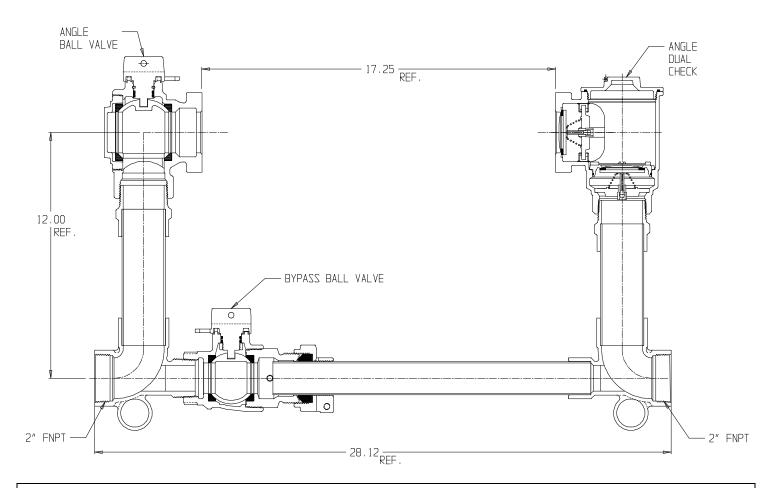

## SUBMITTAL DATA SHEET

NL Large Size Meter Setter – 720B712WDFF 776

FNPT x FNPT

## SUBMITTAL INFORMATION

- Manufactured in compliance with ANSI/AWWA C800 (latest revision)
- Brass components in contact with potable water conform to ASTM B584, UNS C89833 (latest revision) and identified with "NL"
- Certified to NSF/ANSI 372
- Brass components not in contact with potable water conform to ASTM B62 and ASTM B584, UNS C83600 -85-5-5-5 (latest revision)
- Copper tubing made in compliance with ASTM B88, UNS C12200 (latest revision)
- Lead free solder joints
- Designed to provide proper meter spacing for ease of installation
- Padlock wings standard on all valves