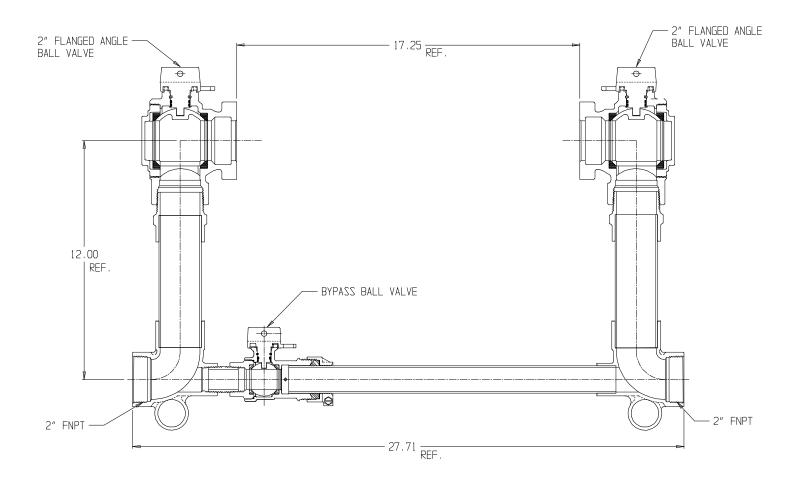

## NL Large Size Meter Setter - 720B712WWFF 775

FNPT x FNPT

## SUBMITTAL INFORMATION

- Manufactured in compliance with ANSI/AWWA C800 (latest revision)
- Brass components in contact with potable water conform to ASTM B584, UNS C89833 (latest revision) and identified with "NL"
- Certified to NSF/ANSI 372
- Brass components not in contact with potable water conform to ASTM B62 and ASTM B584, UNS C83600 -85-5-5-5 (latest revision)
- Copper tubing made in compliance with ASTM B88, UNS C12200 (latest revision)
- Lead free solder joints
- Designed to provide proper meter spacing for ease of installation
- Padlock wings standard on all valves