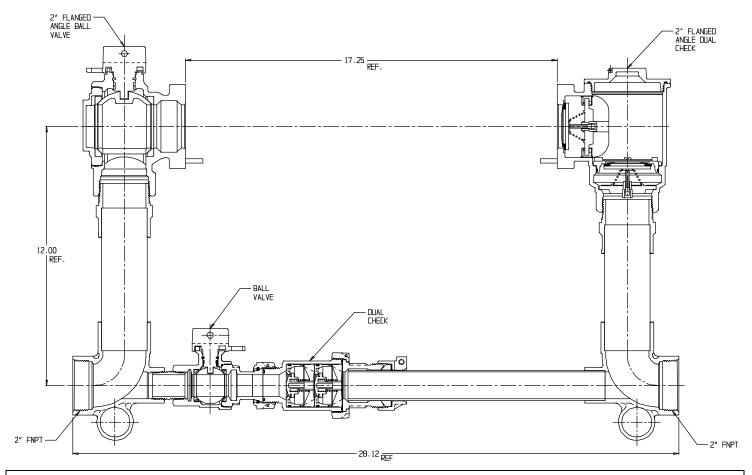

## SUBMITTAL DATA SHEET

NL Large Size Meter Setter – 720B712WDFF 775.4

FNPT x FNPT

## SUBMITTAL INFORMATION

- Manufactured in compliance with ANSI/AWWA C800 (latest revision)
- Brass components in contact with potable water conform to ASTM B584, UNS C89833 (latest revision) and identified with "NL"
- Certified to NSF/ANSI 372
- Brass components not in contact with potable water conform to ASTM B62 and ASTM B584, UNS C83600 -85-5-5-5 (latest revision)
- Copper tubing made in compliance with ASTM B88, UNS C12200 (latest revision)
- Lead free solder joints
- Designed to provide proper meter spacing for ease of installation
- Padlock wings standard on all valves