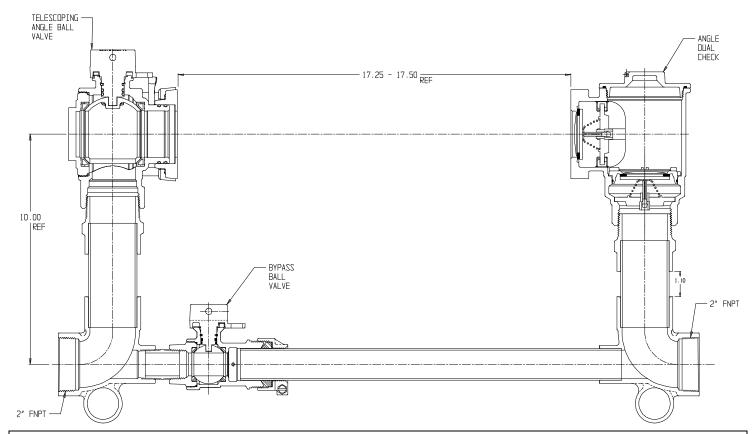

## NL Large Size Meter Setter – 720B710KDFF 775

FNPT x FNPT

## SUBMITTAL INFORMATION

- Manufactured in compliance with ANSI/AWWA C800 (latest revision)
- Brass components in contact with potable water conform to ASTM B584, UNS C89833 (latest revision) and identified with "NL"
- Certified to NSF/ANSI 372
- Brass components not in contact with potable water conform to ASTM B62 and ASTM B584, UNS C83600 -85-5-5-5 (latest revision)
- Copper tubing made in compliance with ASTM B88, UNS C12200 (latest revision)
- Lead free solder joints
- Designed to provide proper meter spacing for ease of installation
- Padlock wings standard on all valves
- Dual checks manufactured in compliance with ANSI/ASSE 1024 (latest revision) and rated for 175
  PSIG water pressure