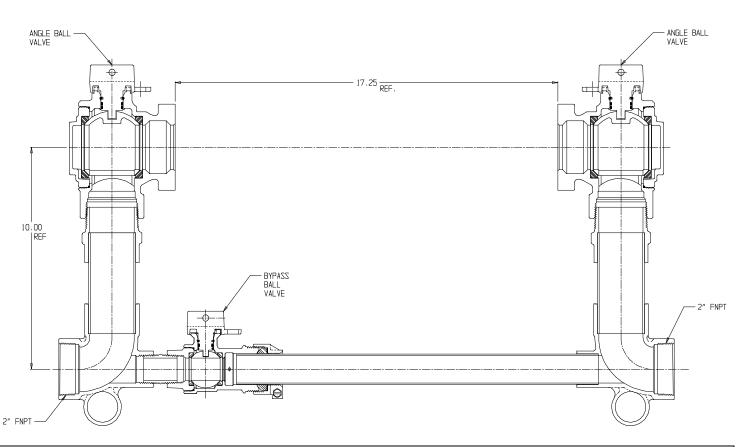

## NL Large Size Meter Setter – 720B710WWFF 775

FNPT x FNPT

## SUBMITTAL INFORMATION

- Manufactured in compliance with ANSI/AWWA C800 (latest revision)
- Brass components in contact with potable water conform to ASTM B584, UNS C89833 (latest revision) and identified with "NL"
- Certified to NSF/ANSI 372
- Brass components not in contact with potable water conform to ASTM B62 and ASTM B584, UNS C83600 -85-5-5-5 (latest revision)
- Copper tubing made in compliance with ASTM B88, UNS C12200 (latest revision)
- Lead free solder joints
- Designed to provide proper meter spacing for ease of installation
- Padlock wings standard on all valves
- Dual checks manufactured in compliance with ANSI/ASSE 1024 (latest revision) and rated for 175 PSIG water pressure