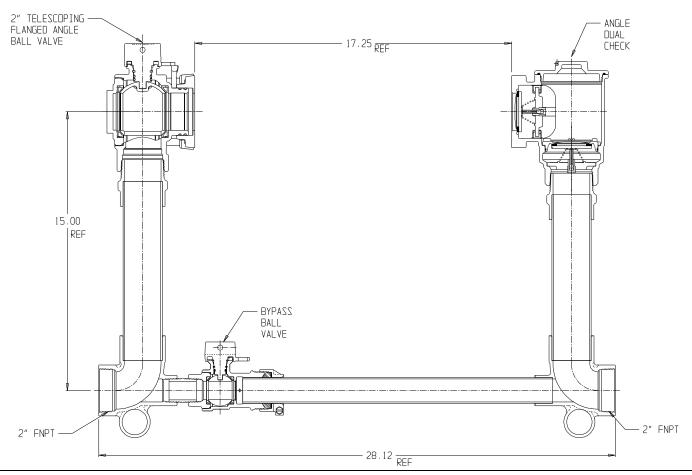

## NL Large Size Meter Setter - 720B715KDFF 775

FNPT x FNPT

## SUBMITTAL INFORMATION

- Manufactured in compliance with ANSI/AWWA C800 (latest revision)
- Brass components in contact with potable water conform to ASTM B584, UNS C89833 (latest revision) and identified with "NL"
- Certified to NSF/ANSI 372
- Brass components not in contact with potable water conform to ASTM B62 and ASTM B584, UNS C83600 -85-5-5-5 (latest revision)
- Copper tubing made in compliance with ASTM B88, UNS C12200 (latest revision)
- Lead free solder joints
- Designed to provide proper meter spacing for ease of installation
- Padlock wings standard on all valves