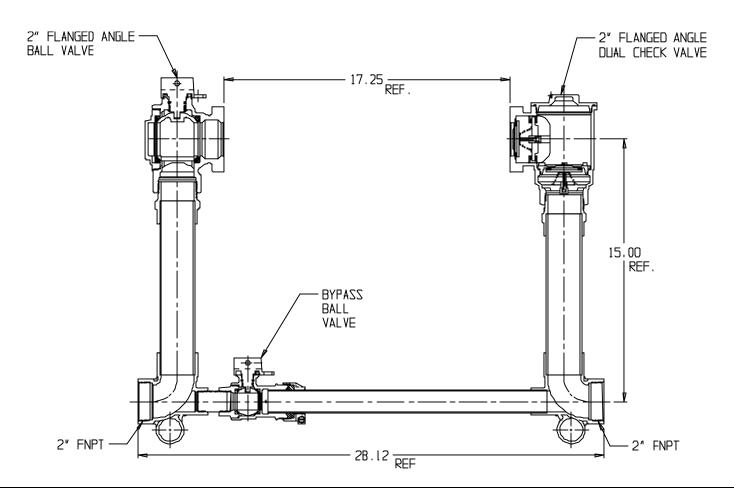

## SUBMITTAL DATA SHEET

NL Large Size Meter Setter - 720B715WDFF 775

FNPT x FNPT

## SUBMITTAL INFORMATION

- Manufactured in compliance with ANSI/AWWA C800 (latest revision)
- Brass components in contact with potable water conform to ASTM B584, UNS C89833 (latest revision) and identified with "NL"
- Certified to NSF/ANSI 372
- Brass components not in contact with potable water conform to ASTM B62 and ASTM B584, UNS C83600 -85-5-5-5 (latest revision)
- Copper tubing made in compliance with ASTM B88, UNS C12200 (latest revision)
- Lead free solder joints
- Designed to provide proper meter spacing for ease of installation
- Padlock wings standard on all valves