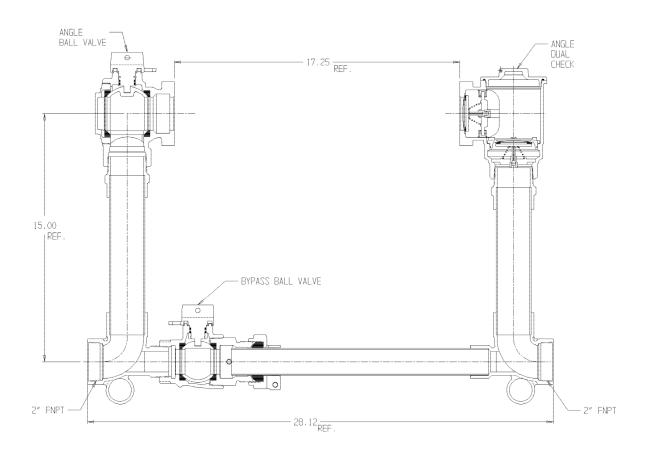

## NL Large Size Meter Setter – 720B715WDFF 776

FNPT x FNPT

## SUBMITTAL INFORMATION

- Manufactured in compliance with ANSI/AWWA C800 (latest revision)
- Brass components in contact with potable water conform to ASTM B584, UNS C89833 (latest revision) and identified with "NL"
- Certified to NSF/ANSI 372
- Brass components not in contact with potable water conform to ASTM B62 and ASTM B584, UNS C83600 -85-5-5-5 (latest revision)
- Copper tubing made in compliance with ASTM B88, UNS C12200 (latest revision)
- Lead free solder joints
- Designed to provide proper meter spacing for ease of installation
- Padlock wings standard on all valves