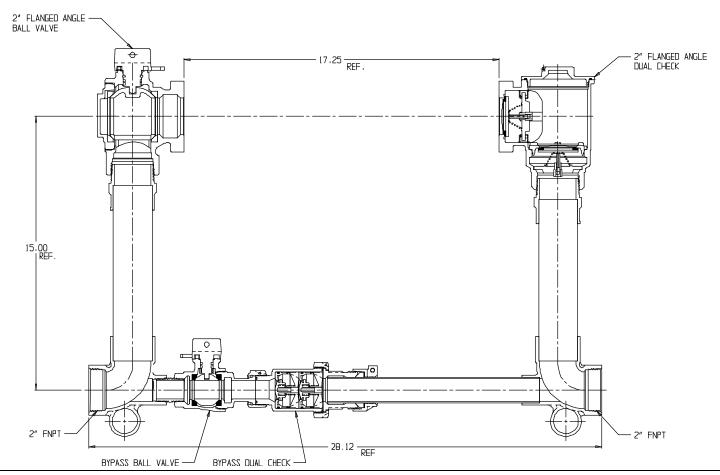

## SUBMITTAL DATA SHEET

NL Large Size Meter Setter – 720B715WDFF 775.4

FNPT x FNPT

## SUBMITTAL INFORMATION

- Manufactured in compliance with ANSI/AWWA C800 (latest revision)
- Brass components in contact with potable water conform to ASTM B584, UNS C89833 (latest revision) and identified with "NL"
- Certified to NSF/ANSI 372
- Brass components not in contact with potable water conform to ASTM B62 and ASTM B584, UNS C83600 -85-5-5-5 (latest revision)
- Copper tubing made in compliance with ASTM B88, UNS C12200 (latest revision)
- Lead free solder joints
- Designed to provide proper meter spacing for ease of installation
- Padlock wings standard on all valves