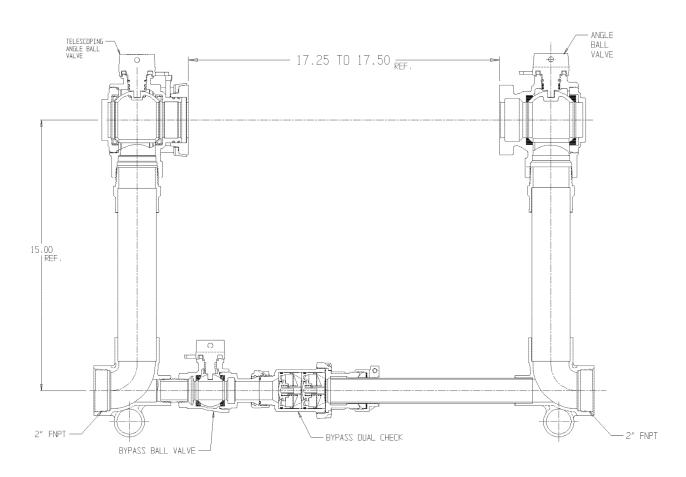

## NL Large Meter Setter – 720B715KWFF 775.4

EST. 1855 Me Donald

FNPT x FNPT

## SUBMITTAL INFORMATION

- Manufactured in compliance with ANSI/AWWA C800 (latest revision)
- Brass components in contact with potable water conform to ASTM B584, UNS C89833 (latest revision) and identified with "NL"
- Certified to NSF/ANSI 372
- Brass components not in contact with potable water conform to ASTM B62 and ASTM B584, UNS C83600 -85-5-5-5 (latest revision)
- Copper tubing made in compliance with ASTM B88, UNS C12200 (latest revision)
- Lead free solder joints
- Designed to provide proper meter spacing for ease of installation
- Padlock wings standard on all valves