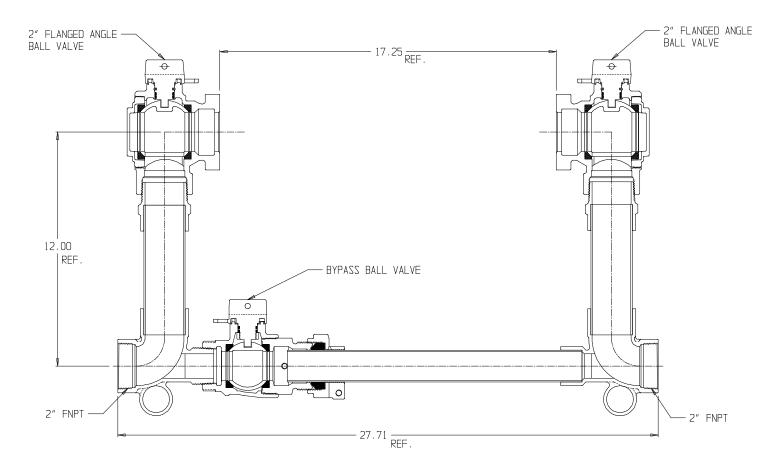

## NL Large Size Meter Setter – 720B712WWFF 776

FNPT x FNPT

## SUBMITTAL INFORMATION

- Manufactured in compliance with ANSI/AWWA C800 (latest revision)
- Brass components in contact with potable water conform to ASTM B584, UNS C89833 (latest revision) and identified with "NL"
- Certified to NSF/ANSI 372
- Brass components not in contact with potable water conform to ASTM B62 and ASTM B584, UNS C83600 -85-5-5-5 (latest revision)
- Copper tubing made in compliance with ASTM B88, UNS C12200 (latest revision)
- Lead free solder joints
- Designed to provide proper meter spacing for ease of installation
- Padlock wings standard on all valves