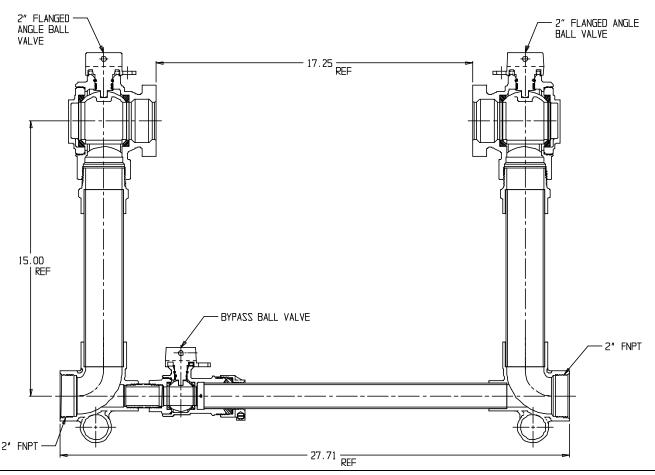

## SUBMITTAL DATA SHEET

NL Large Size Meter Setter – 720B715WWFF 775

FNPT x FNPT

## SUBMITTAL INFORMATION

- Manufactured in compliance with ANSI/AWWA C800 (latest revision)
- Brass components in contact with potable water conform to ASTM B584, UNS C89833 (latest revision) and identified with "NL"
- Certified to NSF/ANSI 372
- Brass components not in contact with potable water conform to ASTM B62 and ASTM B584, UNS C83600 -85-5-5-5 (latest revision)
- Copper tubing made in compliance with ASTM B88, UNS C12200 (latest revision)
- Lead free solder joints
- Designed to provide proper meter spacing for ease of installation
- Padlock wings standard on all valves