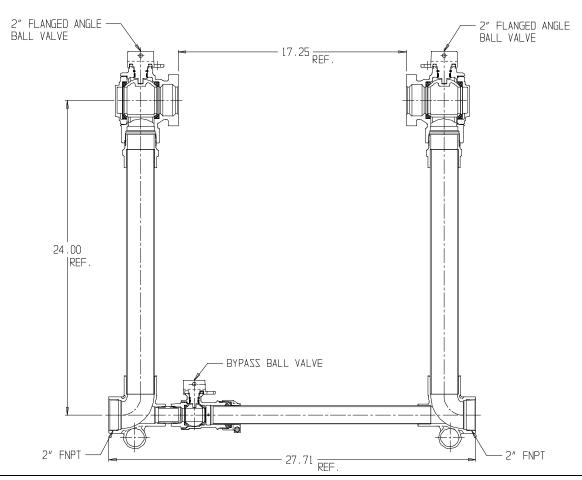

## SUBMITTAL DATA SHEET

NL Large Size Meter Setter – 720B724WWFF 775

FNPT x FNPT

## SUBMITTAL INFORMATION

- Manufactured in compliance with ANSI/AWWA C800 (latest revision)
- Brass components in contact with potable water conform to ASTM B584, UNS C89833 (latest revision) and identified with "NL"
- Certified to NSF/ANSI 372
- Brass components not in contact with potable water conform to ASTM B62 and ASTM B584, UNS C83600 -85-5-5-5 (latest revision)
- Copper tubing made in compliance with ASTM B88, UNS C12200 (latest revision)
- Lead free solder joints
- Designed to provide proper meter spacing for ease of installation
- Padlock wings standard on all valves